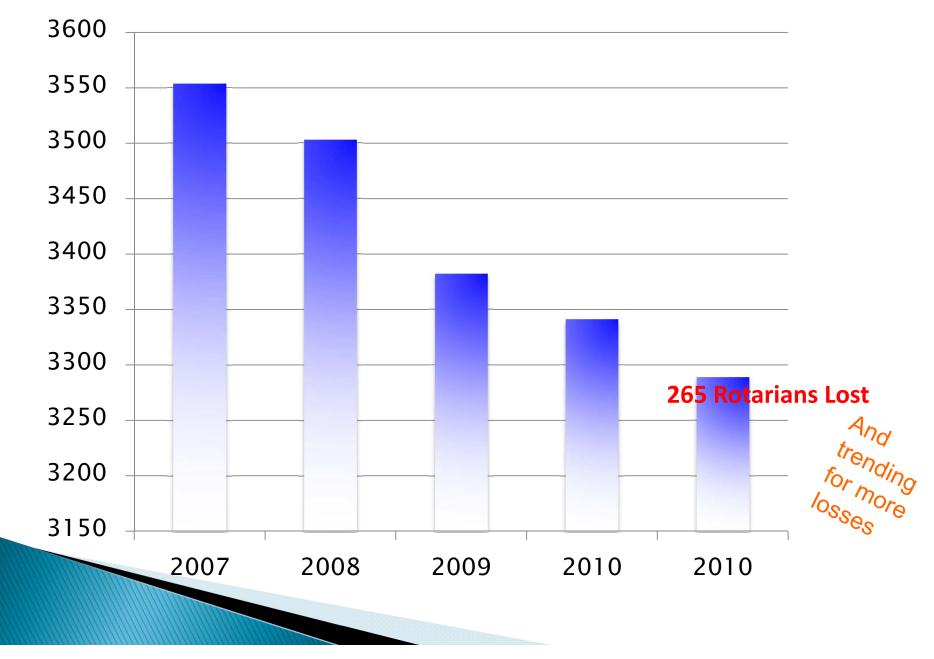

#### **District 5340 Membership Decline**

## RETAIN

- Keep members from leaving out the side door!
- 15% or more will leave this year!
- If Club membership is 20 = 3 members lost
- If Club membership is 60 = 9 members lost
- If Club membership is 550 = 83 members!
- It's <u>TOO</u> tough to find quality members